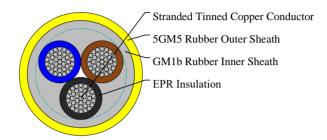

#### **CABLE CONSTRUCTION**

Conductors: Flexible stranded tinned copper conductor, class 5 according to DIN VDE 0295.

Insulation: Heat resistant EPR. Inner Sheath: Rubber type GM1b.

Outer Sheath: Chlorinated rubber type 5GM5, abrasion and tear resistant, oil resistant and flame retardant.